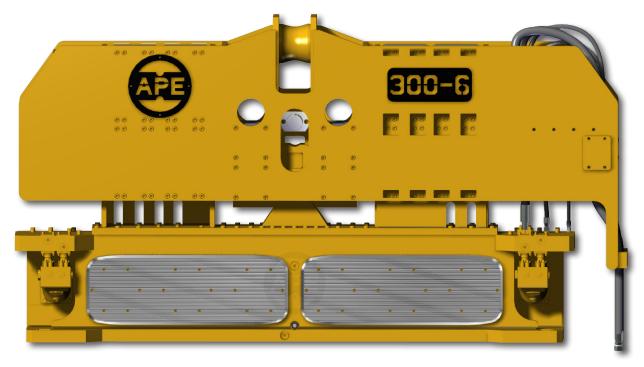

## **APE Model 300-6 Vibratory Driver Extractor**

THE WORLD'S LARGEST PILEDRIVERS

| SPECIFICATION                  | 800 POWER UNIT                            | 950 POWER UNIT                            |
|--------------------------------|-------------------------------------------|-------------------------------------------|
| Eccentric Moment               | 7980 in-lbs (92 kgm)                      | 7980 in-lbs (92 kgm)                      |
| Drive Force                    | 309 tons (2,744 kN)                       | 388 tons (3,449 kN)                       |
| Frequency (VPM)                | 0-1650 vpm                                | 0-1850 vpm                                |
| Max Line Pull                  | 185 tons (1,645 kN)                       | 185 tons (1,645 kN)                       |
| Bare Hammer Weight w/o Clamp   | 21,200 lbs (9,616 kg)                     | 21,200 lbs (9,616 kg)                     |
| Shipping Weight w/ 200' Bundle | 25,000 lbs (11,340 kg)                    | 25,000 lbs (11,340 kg)                    |
| Throat Width                   | 23" (58 cm)                               | 23" (58 cm)                               |
| Length                         | 155" (394 cm)                             | 155" (394 cm)                             |
| Height w/o Clamp               | 82" (207 cm)                              | 82" (207 cm)                              |
| Power Unit Engine Type         | CAT C18 TIER IV<br>STAGE V DUAL CERTIFIED | CAT C27 TIER IV<br>STAGE V DUAL CERTIFIED |
| Power Unit Horsepower          | 800 HP (597 kW)                           | 950 HP (708 kW)                           |
| Power Unit Weight              | 23,300 LBS (10,569 Kg)                    | 27,000 LBS (12,247 Kg)                    |